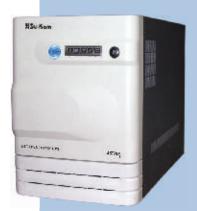

# ASTRIX DIGITAL HOME UPS

In-built Sealed Maintenance Free Battery.

Extra long back-up for computers.

Economical Solution for sophisticated appliances.

50% Faster Charging as compared to ordinary UPS

**Applications** 

## Salient Features

- · Digital Home UPS with built-in Sealed Maintenance Free battery.
- · Extra long back-up for computers as compared to ordinary ups.
- · Economical Solution for sophisticated appliances.
- Very fast change over time and narrow output voltage window to run IT equipments.
- · Control: Higher End Micro-controller based design.
- · Surface mount (SMT) technology for PCB cards
- Fuzzy logic control a unique and advanced technology that protects the battery, reduces frequency of water topping and enhances battery life.
- · Future upgrade ability through digital flash memory.
- · High surge handling capability (up to 300%).
- · Cold start capable.
- · Intelligent thermal management.
- · Overload and short circuit protection with auto-reset.
- · Battery pole reversal protection.
- · Battery deep discharge protection.
- User-friendly graphical display with audible alerts
- · Space Saver ideal for modern day households
- Emergency power system anywhere.

#### **User Friendly Graphical Display of Alerts**