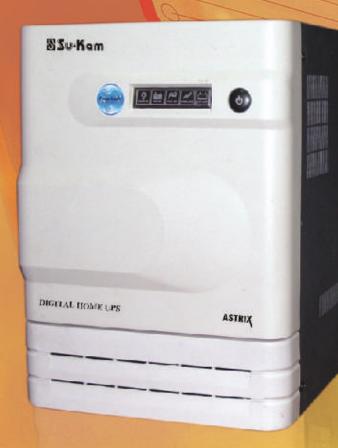

# ASTRIX DIGITAL HOME UPS

In-built Sealed Maintenance Free Battery.

Extra long back-up for computers.

Economical Solution for sophisticated appliances.

50% Faster Charging as compared to ordinary UPS

**Applications** 

## Salient Features

- · Digital Home UPS with built-in Sealed Maintenance Free battery.
- · Extra long back-up for computers as compared to ordinary ups.
- · Economical Solution for sophisticated appliances.
- Very fast change over time and narrow output voltage window to run IT equipments.
- · Control: Higher End Micro-controller based design.
- · Surface mount (SMT) technology for PCB cards
- Fuzzy logic control a unique and advanced technology that protects the battery, reduces frequency of water topping and enhances battery life.
- · Future upgrade ability through digital flash memory.
- · High surge handling capability (up to 300%).
- · Cold start capable.
- · Intelligent thermal management.
- · Overload and short circuit protection with auto-reset.
- · Battery pole reversal protection.
- · Battery deep discharge protection.
- User-friendly graphical display with audible alerts
- · Space Saver ideal for modern day households
- Emergency power system anywhere.